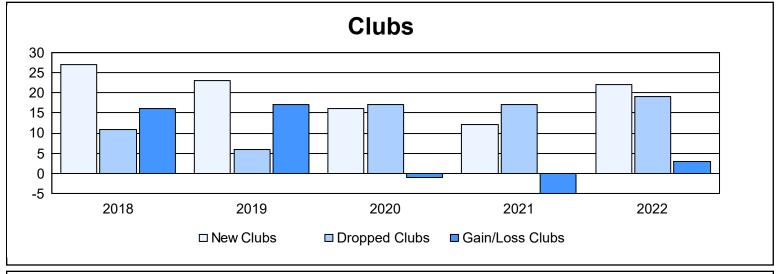

| Year      | New<br>Clubs | Dropped<br>Clubs | Gain/<br>Loss<br>Clubs | New<br>Members | Charter<br>Members | Reinstate<br>Members | Transfer<br>Members | Total<br>Member<br>Added | Total<br>Members<br>Dropped | Gain/<br>Loss<br>Members |
|-----------|--------------|------------------|------------------------|----------------|--------------------|----------------------|---------------------|--------------------------|-----------------------------|--------------------------|
| 2017-2018 | 27           | 11               | 16                     | 7,976          | 1,092              | 508                  | 172                 | 9,748                    | 10,332                      | -584                     |
| 2018-2019 | 23           | 6                | 17                     | 6,750          | 881                | 506                  | 198                 | 8,335                    | 8,739                       | -404                     |
| 2019-2020 | 16           | 17               | -1                     | 5,609          | 616                | 493                  | 151                 | 6,869                    | 7,235                       | -366                     |
| 2020-2021 | 12           | 17               | -5                     | 6,663          | 471                | 476                  | 196                 | 7,806                    | 7,603                       | 203                      |
| 2021-2022 | 22           | 19               | 3                      | 5,810          | 861                | 508                  | 207                 | 7,386                    | 7,926                       | -540                     |
| Average   | 20           | 14               | 6                      | 6,562          | 784                | 498                  | 185                 | 8,029                    | 8,367                       | -338                     |